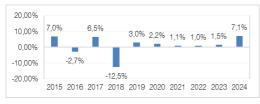

#### HI UK SELECT FUND EUR R SHARES

This chart shows the fund's performance as the percentage loss or gain per year over the last 10 years.

Please note that the past performance is not necessarily a reliable guide to the future performance of the Fund. Markets could develop very differently in the future. It can help you to assess how the fund has been managed in the past. Performance is shown after deduction of ongoing charges. Any entry and exit charges are excluded from the calculation.

Performance is calculated in EUR. The Fund was authorised and the share class was launched in 2012.