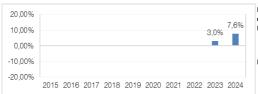

#### HI UK SELECT FUND EUR DM2 SHARES

This chart shows the fund's performance as the percentage loss or gain per year over the last 10 years.

Please note that the past performance is not necessarily a reliable guide to the future performance of the Fund. Markets could develop very differently in the future. It can help you to assess how the fund has been managed in the past. Performance is shown after deduction of ongoing charges. Any entry and exit charges are excluded from the calculation.

Performance is calculated in EUR. The Fund was authorised in 2012 and the share class was launched in 2020.