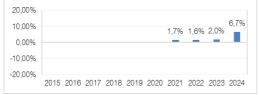

#### HI UK SELECT FUND EUR DM2 SHARES

This chart shows the fund's performance as the percentage loss or gain per year over the last 10 years.

Please note that the past performance is not necessarily a reliable guide to the future performance of the Fund. Markets could develop very differently in the future. It can help you to assess how the fund has been managed in the past. Performance is shown after deduction of ongoing charges. Any entry and exit charges are excluded from the calculation.

Performance is calculated in EUR. The Fund was authorised in 2012 and the share class was launched in 2020.