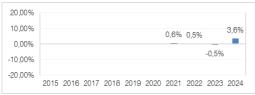

# HI UK SELECT FUND CHF D SHARES

This chart shows the fund's performance as the percentage loss or gain per year over the last 10 years.

Please note that the past performance is not necessarily a reliable guide to the future performance of the Fund. Markets could develop very differently in the future. It can help you to assess how the fund has been managed in the past. Performance is shown after deduction of ongoing charges. Any entry and exit charges are excluded from the calculation.

Performance is calculated in CHF. The Fund was authorised in 2012 and the share class was launched in 2020.