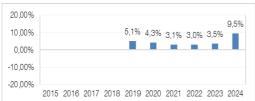

### HI UK SELECT FUND EUR M Shares

This chart shows the fund's performance as the percentage loss or gain per year over the last 10 years.

Please note that the past performance is not necessarily a reliable guide to the future performance of the Fund. Markets could develop very differently in the future. It can help you to assess how the fund has been managed in the past. Performance is shown after deduction of ongoing charges. Any entry and exit charges are excluded from the calculation.

**H**• Hedge**Invest** 

Performance is calculated in EUR. The Fund was authorised in 2012 and the share class was launched in 2018.