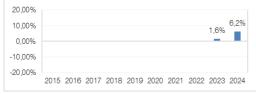

### HI UK SELECT FUND EUR M Shares

This chart shows the fund's performance as the percentage loss or gain per year over the last 10 years.

Please note that the past performance is not necessarily a reliable guide to the future performance of the Fund. Markets could develop very differently in the future. It can help you to assess how the fund has been managed in the past. Performance is shown after deduction of ongoing charges. Any entry and exit charges are excluded from the calculation.

**H**• Hedge**Invest** 

Performance is calculated in EUR. The Fund was authorised in 2012 and the share class was launched in 2018.